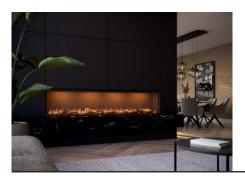

# the e-SliM Linear:

- Unique three-dimensional fire image
- · Adjustable multi-colour top lighting and flame colour
- Energy efficient, 0% emissions, 100% fire image
- No flue gas discharge required
- · Installation can be done almost anywhere, low installation depth
- Patented Comfort\$aver heating system (max. 2 kW)
- Ultimate ease of use; manually, with remote control or app
- Perfect for use in a Cinewall, for example
- Available in 3 widths, up to more than 2 meters fire image

In short: 100% safe, fascinating and fully 3-dimensional flames. Unique and always different!