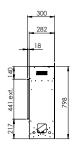

#### Exterior dimensions WxHxD in mm

2230 x 800 x 300

## Fire display WxHxD in mm

2190 x 440