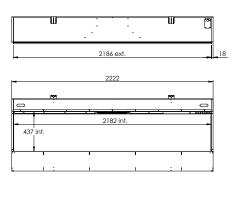

#### Exterior dimensions WxHxD in mm

2230 x 800 x 300

## Fire display WxHxD in mm

2190 x 440