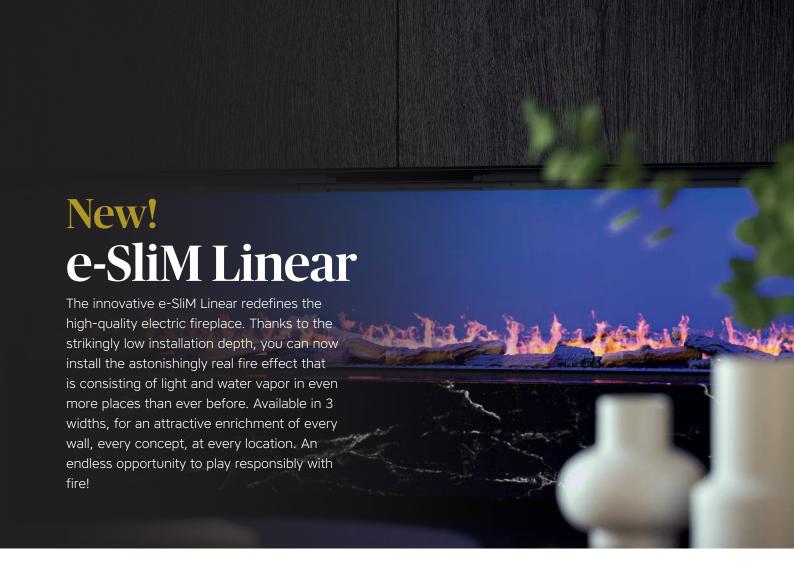

# Why opt for

# the e-SliM Linear:

- Unique three-dimensional fire image
- · Adjustable multi-colour top lighting and flame colour
- Energy efficient, 0% emissions, 100% fire image
- No flue gas discharge required
- · Installation can be done almost anywhere, low installation depth
- Patented Comfort\$aver heating system (max. 2 kW)
- Ultimate ease of use; manually, with remote control or app
- Perfect for use in a Cinewall, for example
- Available in 3 widths, up to more than 2 meters fire image

In short: 100% safe, fascinating and fully 3-dimensional flames. Unique and always different!