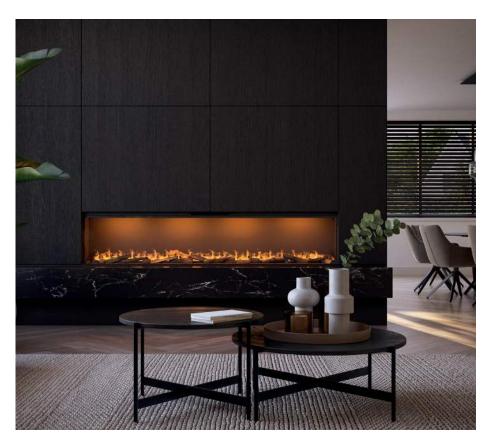

# Why opt for

# the e-SliM Linear:

- Unique three-dimensional fire image
- · Adjustable multi-colour top lighting and flame colour
- Energy efficient, 0% emissions, 100% fire image
- No flue gas discharge required
- · Installation can be done almost anywhere, low installation depth
- Patented Comfort\$aver heating system (max. 2 kW)
- Ultimate ease of use; manually, with remote control or app
- Perfect for use in a Cinewall, for example
- Available in 3 widths, up to more than 2 meters fire image

In short: 100% safe, fascinating and fully 3-dimensional flames. Unique and always different!