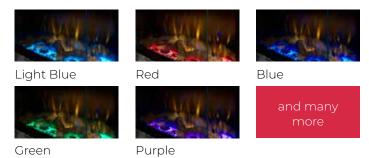

#### Flame Colors

- Flame Connect App available for your smartphone
- 2 fuel bed options traditional ceramic log set and clear crystals
- ((•)) SmartSense technology to detect room movement

- 8 ambient lighting themes built-in, with the option to fully customise your own theme through the app
- Anti-reflective glass
- 7-day programmable timer