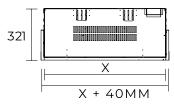

#### Minimum frameout dimensions

|   | 75  | 100  | 150  |
|---|-----|------|------|
| Υ | 764 | 1014 | 1514 |

All measurements are in mm

Specifications, finishes and dimensions are subject to change. 2 years Limited warranty. ©Glen Dimplex

#### Unit dimensions

|   | 75  | 100  | 150  |
|---|-----|------|------|
| Χ | 753 | 1003 | 1503 |

All measurements are in mm