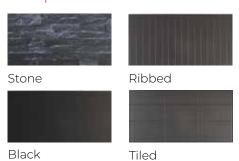

#### Backpanels included

### Revillusion®

There are 4 finish options included as standard – ribbed, tiled, stacked stone, and plain black, you can even customise your own panel to suit. Vivente's unrivalled features include SmartSense motion sensing technology, heating, and a multitude of flame colour and sensory options such as the crackle of a real fire. These settings can be controlled either with the onboard controls, the remote control, or the Flame Connect App (available for Android and iOS). If you think you know electric flame, think again - welcome to the future.