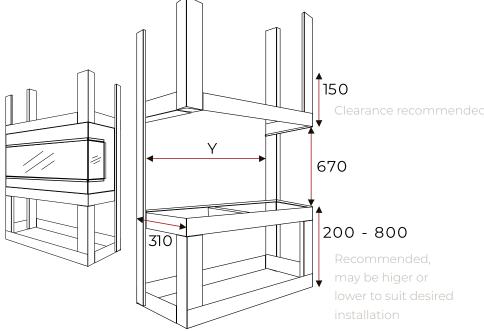

#### Unit dimensions

|   | 75  | 100  | 150  |
|---|-----|------|------|
| Χ | 753 | 1003 | 1503 |

All measurements are in mm

#### Minimum frameout dimensions

|   | 75  | 100  | 150  |
|---|-----|------|------|
| Υ | 764 | 1014 | 1514 |

All measurements are in mm

Specifications, finishes and dimensions are subject to change. 2 years Limited warranty. ©Glen Dimplex