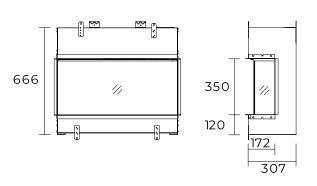

#### Unit dimensions

|   | 75  | 100  | 150  |
|---|-----|------|------|
| Χ | 753 | 1003 | 1503 |

All measurements are in mm

#### Minimum frameout dimensions

|   | 75  | 100  | 150  |
|---|-----|------|------|
| Υ | 764 | 1014 | 1514 |

All measurements are in mm

Specifications, finishes and dimensions are subject to change. 2 years Limited warranty. ©Glen Dimplex