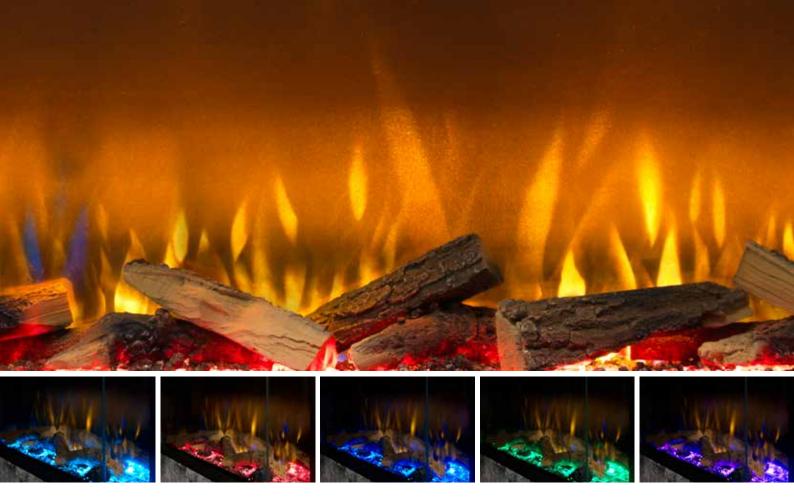

- Flame Connect App available for your smartphone
- 2 fuel bed options traditional ceramic log set and clear crystals
- ((•)) SmartSense technology to detect room movement

- 8 ambient lighting themes built-in, with the option to fully customise your own theme through the app
- Anti-reflective glass
- 7-day programmable timer

#### Flame Colors