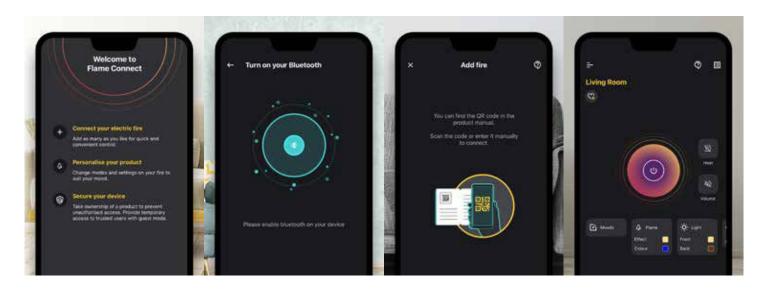

### Vivente flame connect app

Flame Connect is a new app that places full control of your electric fire into a beautiful, easy and convenient interface, all from the palm of your hand. The app is available on Android and iOS. Enjoy the latest flame technology and ultra-realistic flame effects to create a unique and stunning focal point within any room.

- Simply scan and connect to Bluetooth to communicate directly with your fire.
- Quickly change modes and settings on your fire to suit your mood.
- Set product schedules to automate your fire's on/off times.
- Change flame effect settings and LED colours.
- Prevent unauthorised product access by linking ownership of your fire with your account.
- Enable guest mode for temporary access to other Flame Connect trusted users.
- Support for multiple languages and a choice of Celsius and Fahrenheit readout.

Control of your electric fire, from the palm of your hand.

Scan and connect to Bluetooth to communicate directly with the fire.

Add as many fires as you like for quick and convenient control.

Quickly change modes and settings on your fire to suit your mood.