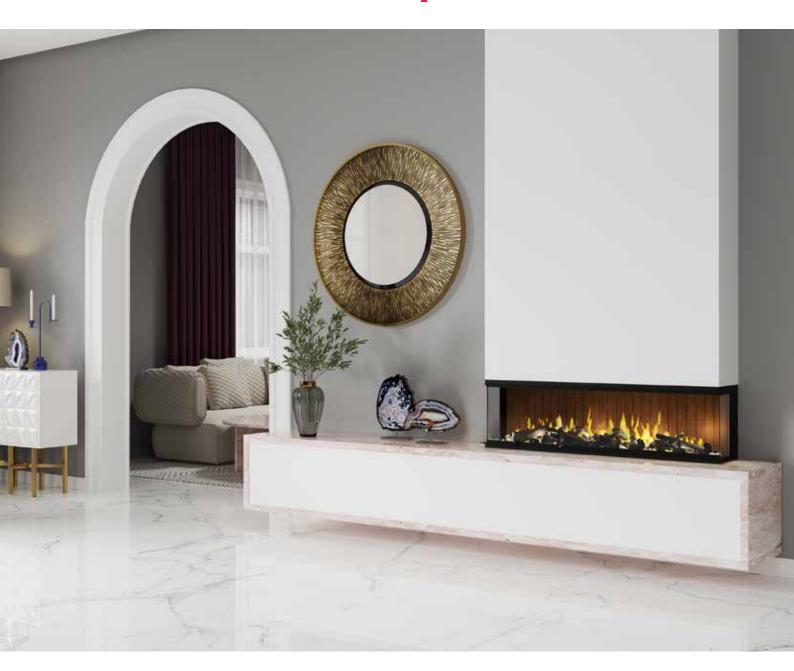

## Vivente 75 | 100 | 150

Vivente is the latest innovation in electric flames from Dimplex Fires. With a choice of different widths, namely 75, 100 and 150 cm, this fireplace is sized to suit a variety of applications, from small apartments to grand public areas. The clever design enables the choice of creating a 1, 2, or 3-sided configuration when the product is being installed. The anti-reflection glass ensures that you can watch the stunning fire image optimally. Thanks to the Revillusion fire effect, the Vivente looks twice as deep as traditional electric fireplaces and it seems as if the flames are burning in the middle of the fireplace. This also allows the firebox lining to be changed to suit your interior design theme.

### Revillusion®

There are 4 finish options included as standard – ribbed, tiled, stacked stone, and plain black, you can even customise your own panel to suit. Vivente's unrivalled features include SmartSense motion sensing technology, heating, and a multitude of flame colour and sensory options such as the crackle of a real fire. These settings can be controlled either with the onboard controls, the remote control, or the Flame Connect App (available for Android and iOS). If you think you know electric flame, think again - welcome to the future.

- 3 viewing configurations included as standard. (1-, 2- or 3-sided fireplace)
- 🔀 Colour-changing flame effects
- Real flame crackling sound effect

- Revillusion flame technology doubles the visual depth of the firebox
- 4 back panel options to suit your décor
- ComfortSaver energy efficient 1.5kW heater, offering up to 11% saving