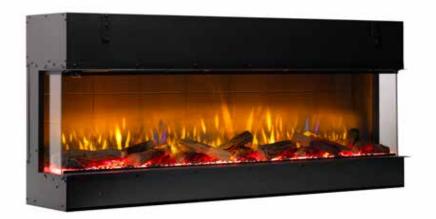

## Vivente 75 | 100 | 150

Vivente is the latest innovation in electric flames from Dimplex Fires. With a choice of different widths, namely 75, 100 and 150 cm, this fireplace is sized to suit a variety of applications, from small apartments to grand public areas. The clever design enables the choice of creating a 1, 2, or 3-sided configuration when the product is being installed. The anti-reflection glass ensures that you can watch the stunning fire image optimally. Thanks to the Revillusion fire effect, the Vivente looks twice as deep as traditional electric fireplaces and it seems as if the flames are burning in the middle of the fireplace. This also allows the firebox lining to be changed to suit your interior design theme.

- 3 viewing configurations included as standard. (1-, 2- or 3-sided fireplace)
- 🔀 Colour-changing flame effects
- Real flame crackling sound effect

- Revillusion flame technology doubles the visual depth of the firebox
- 4 back panel options to suit your décor
- ComfortSaver energy efficient 1.5kW heater, offering up to 11% saving

### Vivente

75 | 100 | 150

Revillusion® 1-, 2- or 3-sided 230V/50Hz | 1500 Watt